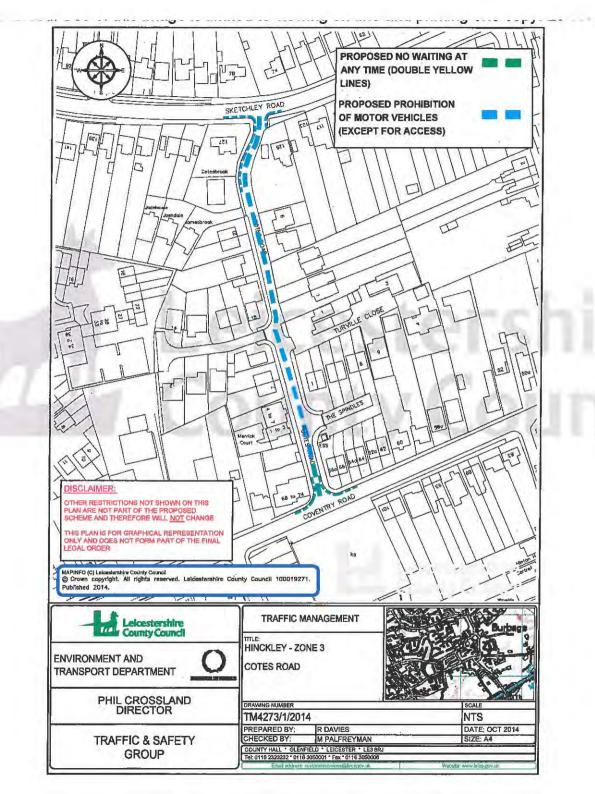

The plans annexed to this Order and marked drawing numbers 4225.000/Z1/1/2A, TM4276/1/2014, TM4273/1/2014 4225.000/Z1/1/1A are for identification purposes only.

#### No entry for motor vehicles

#### Cotes Road, Burbage

from a point 90 metres from the junction with Coventry Road to Sketchley Road in a northerly direction with an exception for access to premises and land adjacent to this length of road

### Imposition of Prohibition of Driving of All Motor Vehicles

32313 Ca)

Cotes Road, Burbage

from its junction with Sketchley Road to its junction with Coventry Road

THE COMMON SEAL of THE LEICESTERSHIRE COUNTY COUNCIL was hereunto affixed This nineteenth day of January 2016 in the presence of :-